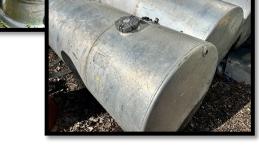

## **HEAVY TRUCK PARTS**

**Date To Be Determind** 

SOUTH SIDE SALVAGE, INC.

AUCTIONEER: James G. Cochran

CLERK: Everett & Everett

**DIRECTIONS:** Off I-68 take Exit 22, US 219, in Somerset County, approximately 3 Miles to Auction Site on left. Auction Site is on the Maryland/Pennsylvania Line.