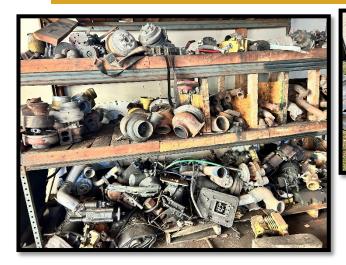

## **HEAVY TRUCK PARTS**

**Date To Be Determind** 

SOUTH SIDE SALVAGE, INC.

AUCTIONEER: James G. Cochran

CLERK: Everett & Everett

**DIRECTIONS:** Off I-68 take Exit 22, US 219, in Somerset County, approximately 3 Miles to Auction Site on left. Auction Site is on the Maryland/Pennsylvania Line.